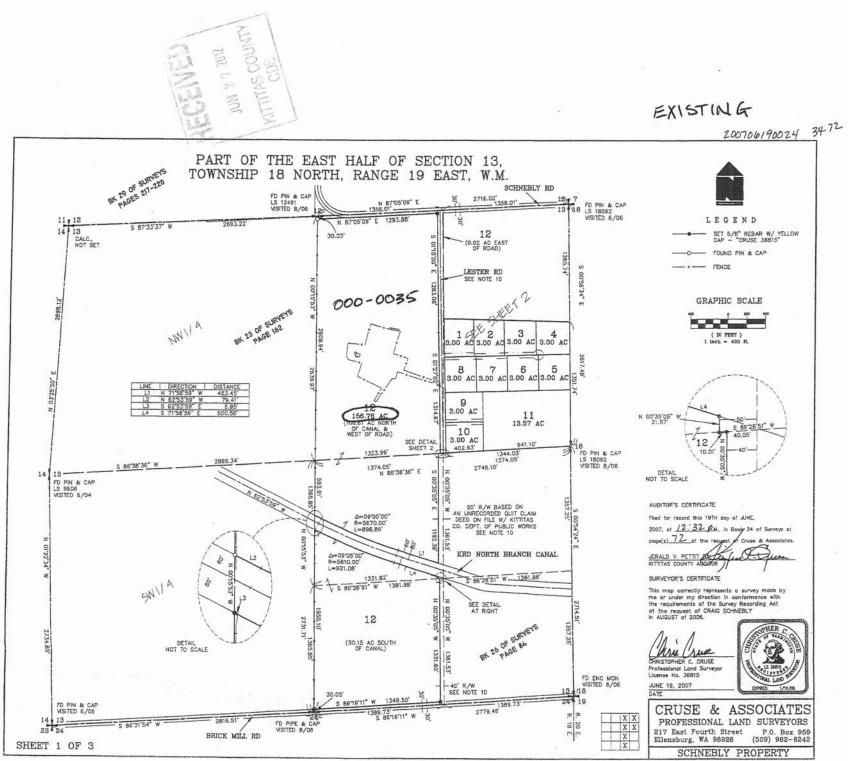

**Project Name (File Number):** Schnebly Intervening Ownership (SG-12-00005) **Applicant:** Craig Schnebly for Margaret C. Schnebly, landowner

**Location:** One tax parcel, located approximately 4.5 miles north of the City of Kittitas, at 1063 Lester Road, in a portion of Section 13, T18N, R19E, WM in Kittitas County, bearing Assessor's map number 18-19-13000-0035.

**Proposal:** Landowner Margaret C. Schnebly has submitted an intervening ownership application to divide the above mentioned parcel into two parcels where it is split by the North Branch irrigation canal. The subject property is zoned Agriculture 20.