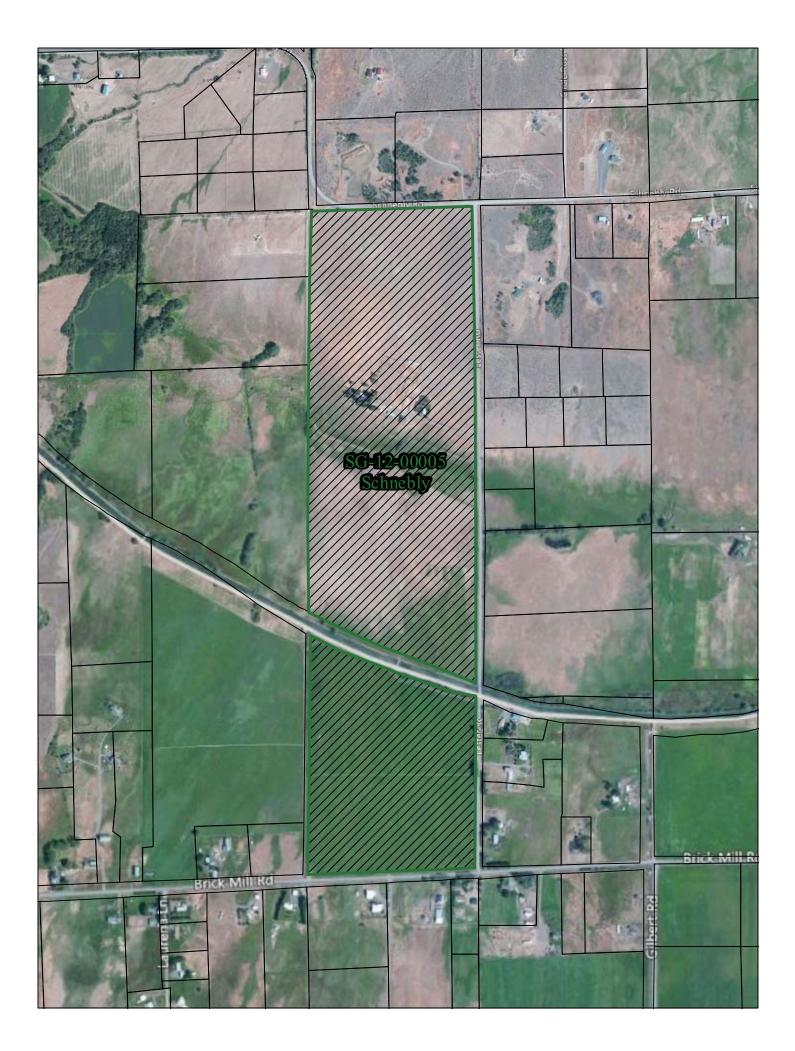

**Project Name (File Number):** Schnebly Intervening Ownership (SG-12-00005) **Applicant:** Craig Schnebly for Margaret C. Schnebly, landowner

**Location:** One tax parcel, located approximately 4.5 miles north of the City of Kittitas, at 1063 Lester Road, in a portion of Section 13, T18N, R19E, WM in Kittitas County, bearing Assessor's map number 18-19-13000-0035.

**Proposal:** Landowner Margaret C. Schnebly has submitted an intervening ownership application to divide the above mentioned parcel into two parcels where it is split by the North Branch irrigation canal. The subject property is zoned Agriculture 20.