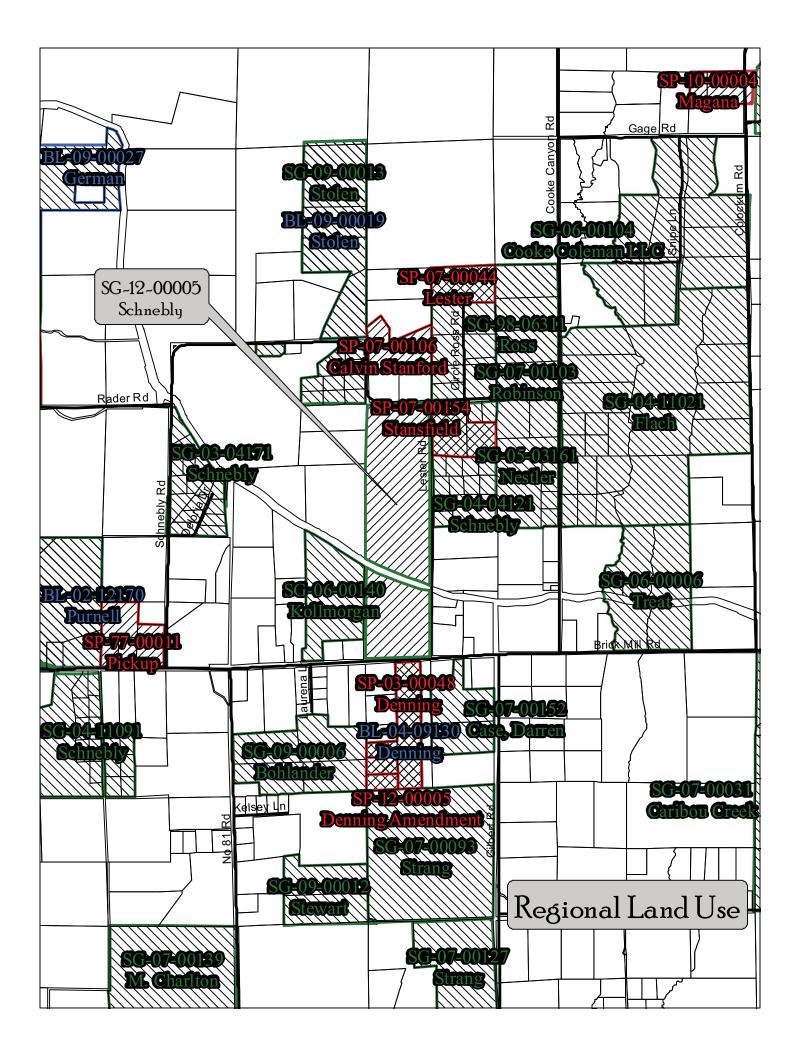

**Project Name (File Number):** Schnebly Intervening Ownership (SG-12-00005) **Applicant:** Craig Schnebly for Margaret C. Schnebly, landowner

**Location:** One tax parcel, located approximately 4.5 miles north of the City of Kittitas, at 1063 Lester Road, in a portion of Section 13, T18N, R19E, WM in Kittitas County, bearing Assessor's map number 18-19-13000-0035.

**Proposal:** Landowner Margaret C. Schnebly has submitted an intervening ownership application to divide the above mentioned parcel into two parcels where it is split by the North Branch irrigation canal. The subject property is zoned Agriculture 20.