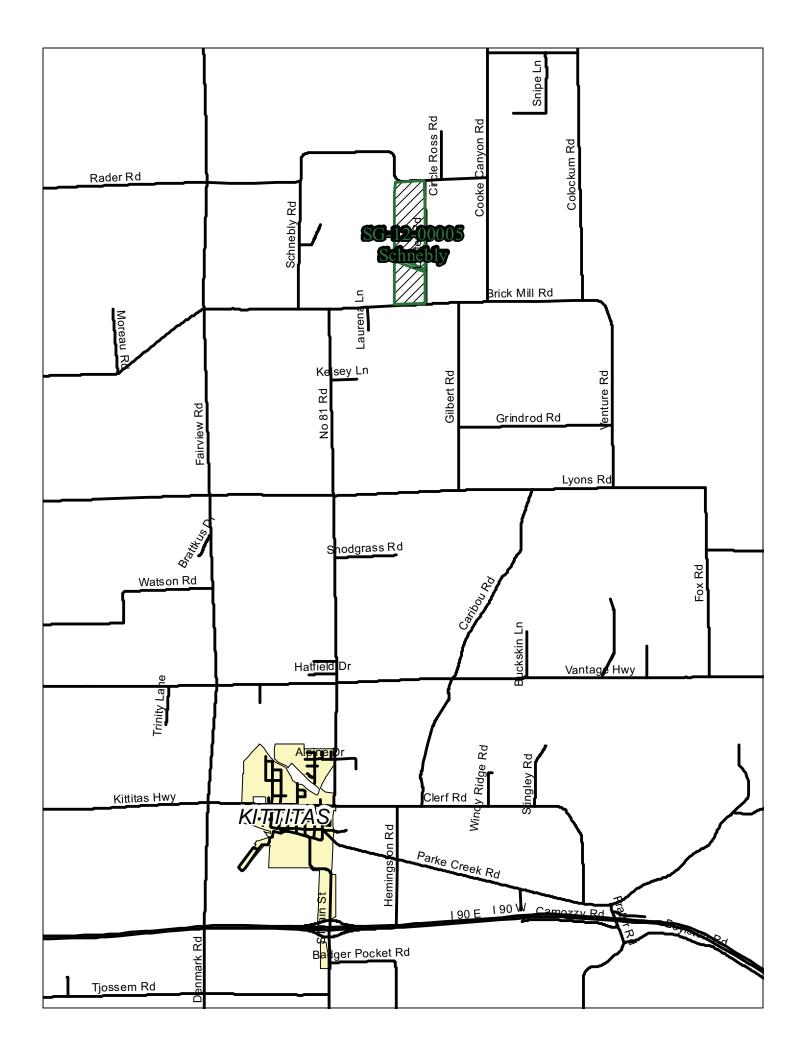

**Project Name (File Number):** Schnebly Intervening Ownership (SG-12-00005) **Applicant:** Craig Schnebly for Margaret C. Schnebly, landowner

**Location:** One tax parcel, located approximately 4.5 miles north of the City of Kittitas, at 1063 Lester Road, in a portion of Section 13, T18N, R19E, WM in Kittitas County, bearing Assessor's map number 18-19-13000-0035.

#### NOTICE OF APPLICATION

**Project Name (File Number):** Schnebly Intervening Ownership (SG-12-00005) **Applicant:** Craig Schnebly for Margaret C. Schnebly, landowner

**Location:** One tax parcel, located approximately 4.5 miles north of the City of Kittitas, at 1063 Lester Road, in a portion of Section 13, T18N, R19E, WM in Kittitas County, bearing Assessor's map number 18-19-13000-0035.