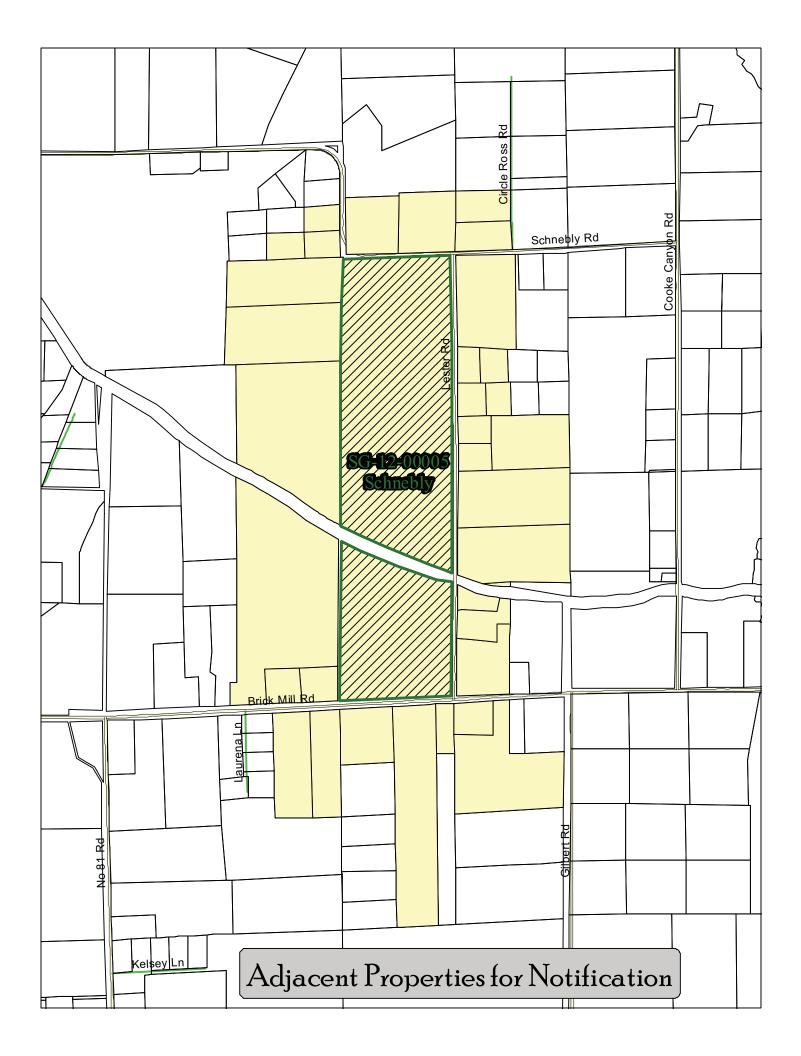

**Project Name (File Number):** Schnebly Intervening Ownership (SG-12-00005) **Applicant:** Craig Schnebly for Margaret C. Schnebly, landowner

**Location:** One tax parcel, located approximately 4.5 miles north of the City of Kittitas, at 1063 Lester Road, in a portion of Section 13, T18N, R19E, WM in Kittitas County, bearing Assessor's map number 18-19-13000-0035.

**Proposal:** Landowner Margaret C. Schnebly has submitted an intervening ownership application to divide the above mentioned parcel into two parcels where it is split by the North Branch irrigation canal. The subject property is zoned Agriculture 20.