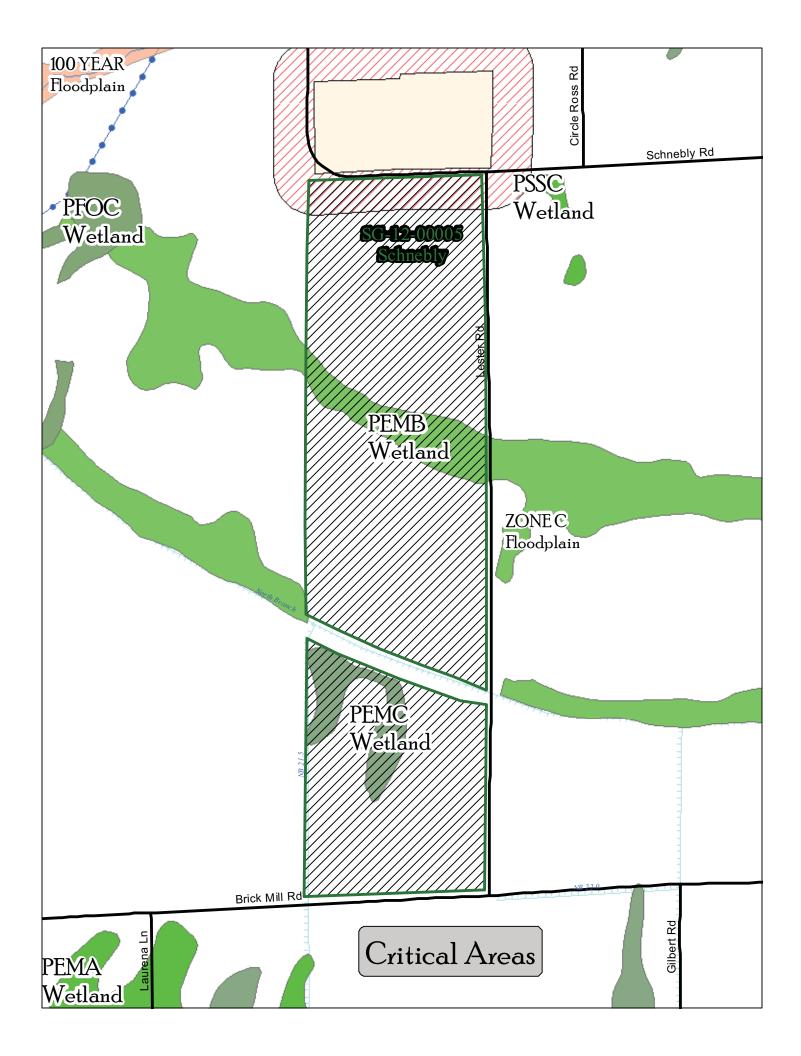

# **Critical Areas Checklist**

| Monday, August 13, 2012                                                              |            |   |
|--------------------------------------------------------------------------------------|------------|---|
| Application File Number SG-12-00005                                                  | <i>#</i> 4 |   |
| Planner Jeff Watson                                                                  |            |   |
| Is SEPA required 🗌 Yes 🗹 No                                                          | ▶*         |   |
| Is Parcel History required? Yes Vo                                                   |            |   |
| What is the Zoning? Agriculture 20                                                   | <b>B</b> / |   |
| Is Project inside a Fire District? Yes No                                            |            |   |
| If so, which one? Kittitas Valley Fire and Rescue (Fire District 2)                  |            | 4 |
| Is the project inside an Irrigation District? ✓ Yes □ No                             |            | - |
| If so, which one? Partial KRD                                                        |            |   |
| Does project have Irrigation Approval?                                               |            |   |
| Which School District? Ellensburg School District                                    |            |   |
| Is the project inside a UGA?                                                         |            |   |
| If so which one?                                                                     |            |   |
| Is there FIRM floodplain on the project's parcel? $\Box$ Yes $\checkmark$ No         |            |   |
| If so which zone?                                                                    |            |   |
| What is the FIRM Panel Number?                                                       |            |   |
| Is the Project parcel in the Floodway? $\Box$ Yes $\checkmark$ No                    |            |   |
| Does the project parcel contain a shoreline of the State? $\Box$ Yes $\checkmark$ No |            |   |
| If so what is the Water Body?                                                        |            |   |
| What is the designation?                                                             |            |   |
| Does the project parcel contain a wetland? Yes 🗌 No                                  |            |   |
| If so what type is it? PEMB, PEMC                                                    |            |   |
| Does the project parcel intersect a PHS designation? □ Yes ☑ No                      |            |   |
| If so, what is the Site Name?                                                        |            |   |
| Is there hazardous slope in the project parcel? $\Box$ Yes $\checkmark$ No           |            |   |
| If so, what type?                                                                    |            |   |
| Does the project parcel abut a DOT road? $\Box$ Yes $\checkmark$ No                  |            |   |
| If so, which one?                                                                    |            |   |

CASE, DARREN ETUX 9700 BRICK MILL RD ELLENSBURG WA 98926

KITTITAS CO (PUBLIC WORKS) 411 N RUBY ST STE 1 ELLENSBURG WA 98926

|    | U.S. Fish & Wildlife Service<br>National Wetlands Inventory                                                                                                                                                                                                                                                                                                                                                                                                                                                                                                                                                                                            |
|----|--------------------------------------------------------------------------------------------------------------------------------------------------------------------------------------------------------------------------------------------------------------------------------------------------------------------------------------------------------------------------------------------------------------------------------------------------------------------------------------------------------------------------------------------------------------------------------------------------------------------------------------------------------|
|    | Branch of Resource and Mapping Support                                                                                                                                                                                                                                                                                                                                                                                                                                                                                                                                                                                                                 |
| En | ter Classification code: (Example: L1UB1Hx)                                                                                                                                                                                                                                                                                                                                                                                                                                                                                                                                                                                                            |
| Fo | r geographically specific information* (optional), please enter a State code: (Example: <b>TX</b> for Texas)                                                                                                                                                                                                                                                                                                                                                                                                                                                                                                                                           |
| [  | DECODE                                                                                                                                                                                                                                                                                                                                                                                                                                                                                                                                                                                                                                                 |
| De | scription for code PEMC :                                                                                                                                                                                                                                                                                                                                                                                                                                                                                                                                                                                                                              |
| Ρ  | System <b>PALUSTRINE</b> : The Palustrine System includes all nontidal wetlands dominated by trees, shrubs, emergents, mosses or lichens, and all such wetlands that occur in tidal areas where salinity due to ocean derived salts is below 0.5 ppt. Wetlands lacking such vegetation are also included if they exhibit all of the following characteristics: 1. are less than 8 hectares (20 acres); 2. do not have an active wave-formed or bedrock shoreline feature; 3. have at low water a depth less than 2 meters (6.6 feet) in the deepest part of the basin; 4. have a salinity due to ocean-derived salts of less than 0.5 ppt. Subsystem : |
| ΕN | I Class <b>EMERGENT</b> : Characterized by erect, rooted, herbaceous hydrophytes, excluding<br>mosses and lichens. This vegetation is present for most of the growing season in most years.<br>These wetlands are usually dominated by perennial plants.<br>Subclass :                                                                                                                                                                                                                                                                                                                                                                                 |

Modifier(s):

**C** WATER REGIME **Seasonally Flooded**: Surface water is present for extended periods especially early in the growing season, but is absent by the end of the growing season in most years. The water table after flooding ceases is variable, extending from saturated to the surface to a water table well below the ground surface.

|    | U.S. Fish & Wildlife Service<br>National Wetlands Inventory                                                                                                                                                                                                                                                                                         |
|----|-----------------------------------------------------------------------------------------------------------------------------------------------------------------------------------------------------------------------------------------------------------------------------------------------------------------------------------------------------|
|    | Branch of Resource and Mapping Support                                                                                                                                                                                                                                                                                                              |
|    |                                                                                                                                                                                                                                                                                                                                                     |
| En | ter Classification code: (Example: L1UB1Hx)                                                                                                                                                                                                                                                                                                         |
| Fo | r geographically specific information* (optional), please enter a State code: (Example: TX for Texas)                                                                                                                                                                                                                                               |
|    | DECODE                                                                                                                                                                                                                                                                                                                                              |
| De | nomination for and a DEMD -                                                                                                                                                                                                                                                                                                                         |
| De | escription for code PEMB :                                                                                                                                                                                                                                                                                                                          |
| Ρ  | System <b>PALUSTRINE</b> : The Palustrine System includes all nontidal wetlands dominated by trees, shrubs, emergents, mosses or lichens, and all such wetlands that occur in tidal areas where salinity due to ocean derived salts is below 0.5 ppt. Wetlands lacking such vegetation                                                              |
|    | are also included if they exhibit all of the following characteristics: 1. are less than 8 hectares (20 acres); 2. do not have an active wave-formed or bedrock shoreline feature; 3. have at low water a depth less than 2 meters (6.6 feet) in the deepest part of the basin; 4. have a salinity due to ocean-derived salts of less than 0.5 ppt. |
|    | Subsystem :                                                                                                                                                                                                                                                                                                                                         |
| EN | I Class EMERGENT: Characterized by erect, rooted, herbaceous hydrophytes, excluding mosses and lichens. This vegetation is present for most of the growing season in most years. These wetlands are usually dominated by perennial plants. Subclass :                                                                                               |

Modifier(s):

**B**WATER REGIME **Saturated**: The substrate is saturated to surface for extended periods during the growing season, but surface water is seldom present.