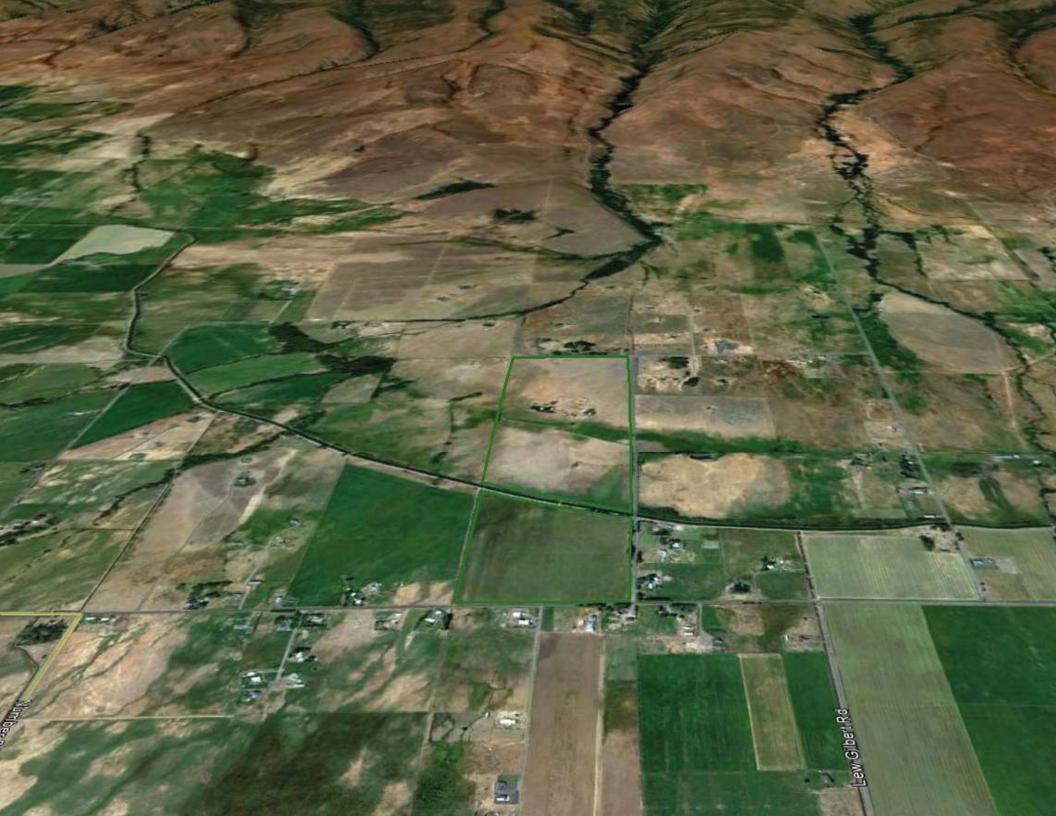

**Project Name (File Number):** Schnebly Intervening Ownership (SG-12-00005) **Applicant:** Craig Schnebly for Margaret C. Schnebly, landowner

**Location:** One tax parcel, located approximately 4.5 miles north of the City of Kittitas, at 1063 Lester Road, in a portion of Section 13, T18N, R19E, WM in Kittitas County, bearing Assessor's map number 18-19-13000-0035.

**Proposal:** Landowner Margaret C. Schnebly has submitted an intervening ownership application to divide the above mentioned parcel into two parcels where it is split by the North Branch irrigation canal. The subject property is zoned Agriculture 20.