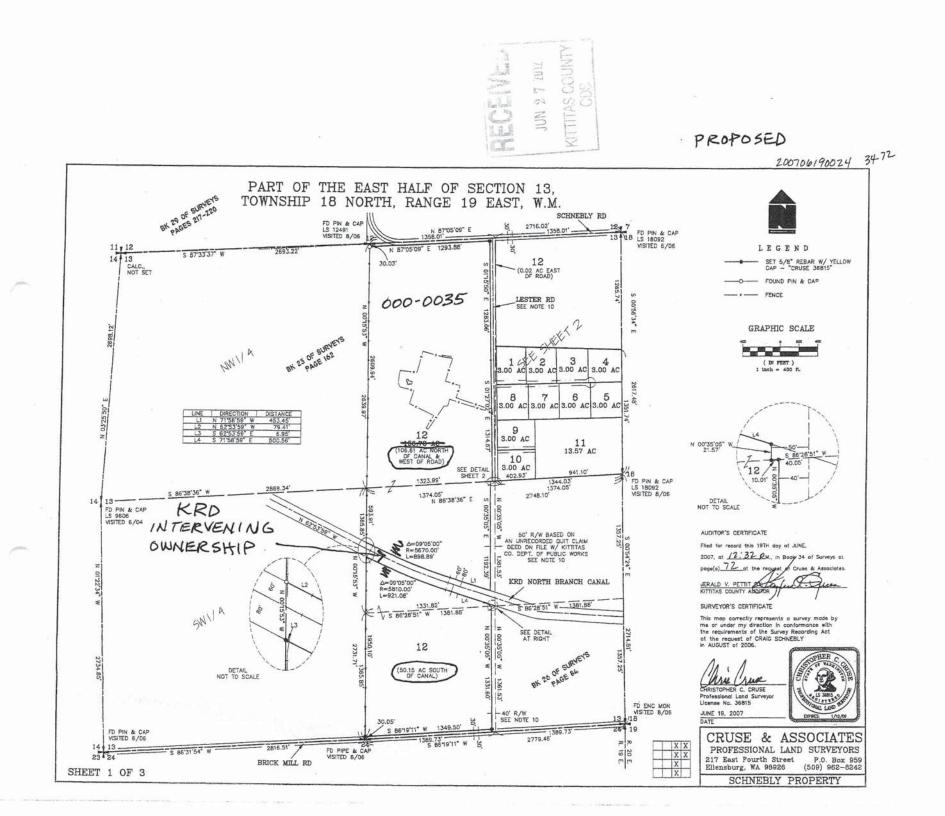

**Project Name (File Number):** Schnebly Intervening Ownership (SG-12-00005) **Applicant:** Craig Schnebly for Margaret C. Schnebly, landowner

**Location:** One tax parcel, located approximately 4.5 miles north of the City of Kittitas, at 1063 Lester Road, in a portion of Section 13, T18N, R19E, WM in Kittitas County, bearing Assessor's map number 18-19-13000-0035.

**Proposal:** Landowner Margaret C. Schnebly has submitted an intervening ownership application to divide the above mentioned parcel into two parcels where it is split by the North Branch irrigation canal. The subject property is zoned Agriculture 20.